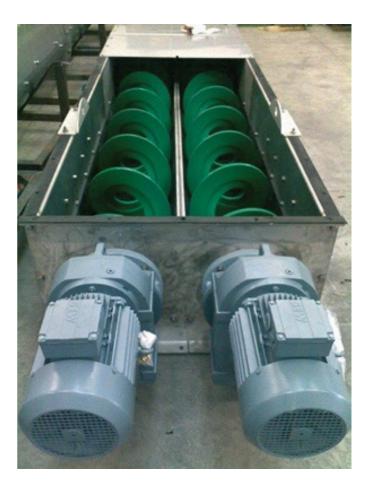

### **BCA/BSA - DOUBLE SCREW CONVEYOR**

This equipment represents a special application of the concept of conveyor: built of two conveyors, with or without central shaft, rotate inside of a trough with W section, each one with its own motorization, which can work independently or synchronized depending from the application.

The wear-resistant material on the bottom side of the trough can be HDPE or bolted plates in stainless steel, depending on the application. This strong equipment requires very low maintenance; suitable for the transport of large quantities of material and/or rolling of large pieces.

#### Advantages

- Installation in line with belt presses or filter presses
- Low maintenance
- High flow
- Transport of material composed of large pieces