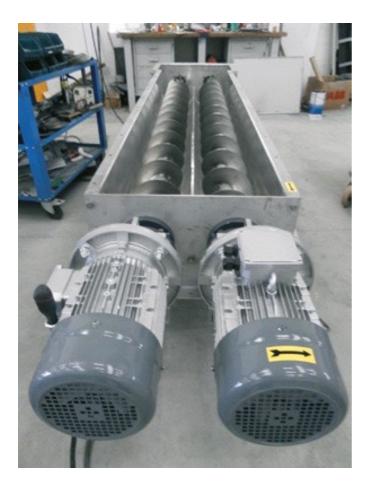

### **BCA/BSA - DOUBLE SCREW CONVEYOR**

This equipment represents a special application of the concept of conveyor: built of two conveyors, with or without central shaft, rotate inside of a trough with W section, each one with its own motorization, which can work independently or synchronized depending from the application.

The wear-resistant material on the bottom side of the trough can be HDPE or bolted plates in stainless steel, depending on the application. This strong equipment requires very low maintenance; suitable for the transport of large quantities of material and/or rolling of large pieces.

#### Advantages

- Installation in line with belt presses or filter presses
- Low maintenance
- High flow
- Transport of material composed of large pieces