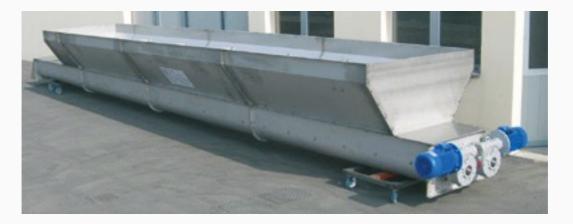

### **BCA/BSA - DOUBLE SCREW CONVEYOR**

This equipment represents a special application of the concept of conveyor: built of two conveyors, with or without central shaft, rotate inside of a trough with W section, each one with its own motorization, which can work independently or synchronized depending from the application.

The wear-resistant material on the bottom side of the trough can be HDPE or bolted plates in stainless steel, depending on the application. This strong equipment requires very low maintenance; suitable for the transport of large quantities of material and/or rolling of large pieces.