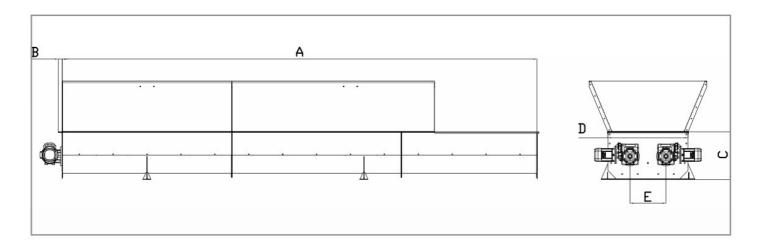

#### **Technical details**

| Model                         |      | BSA 150 | BSA 200 | BSA 250 | BSA 300 | BSA 350 | BSA 400 | BSA 500 |
|-------------------------------|------|---------|---------|---------|---------|---------|---------|---------|
| Flowrate with inclination 0°  | m³/h | 8       | 11      | 15      | 20      | 27      | 38      | 60      |
| Flowrate with inclination 30° | m³/h | 5,5     | 7       | 9       | 12      | 17      | 22      | 33      |

|         | A MIN | A MAX | В   | С  | D    | E   | Ø Screw |
|---------|-------|-------|-----|----|------|-----|---------|
|         | mm    | mm    | mm  | mm | mm   | mm  | mm      |
| BSA 150 | 1000  | 8000  | 181 | 50 | 450  | 250 | 145     |
| BSA 200 | 1000  | 10000 | 231 | 50 | 550  | 300 | 180     |
| BSA 250 | 1000  | 12000 | 281 | 50 | 650  | 350 | 240     |
| BSA 300 | 1000  | 12000 | 331 | 50 | 750  | 430 | 280     |
| BSA 350 | 1000  | 18000 | 381 | 50 | 850  | 495 | 320     |
| BSA 400 | 1000  | 18000 | 431 | 50 | 1000 | 545 | 360     |
| BSA 500 | 1000  | 18000 | 531 | 50 | 1200 | 675 | 460     |