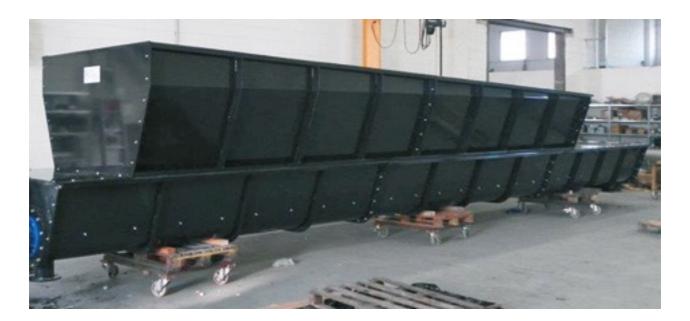

### **BCA/BSA - DOUBLE SCREW CONVEYOR**

This equipment represents a special application of the concept of conveyor: built of two conveyors, with or without central shaft, rotate inside of a trough with W section, each one with its own motorization, which can work independently or synchronized depending from the application.

The wear-resistant material on the bottom side of the trough can be HDPE or bolted plates in stainless steel, depending on the application. This strong equipment requires very low maintenance; suitable for the transport of large quantities of material and/or rolling of large pieces.