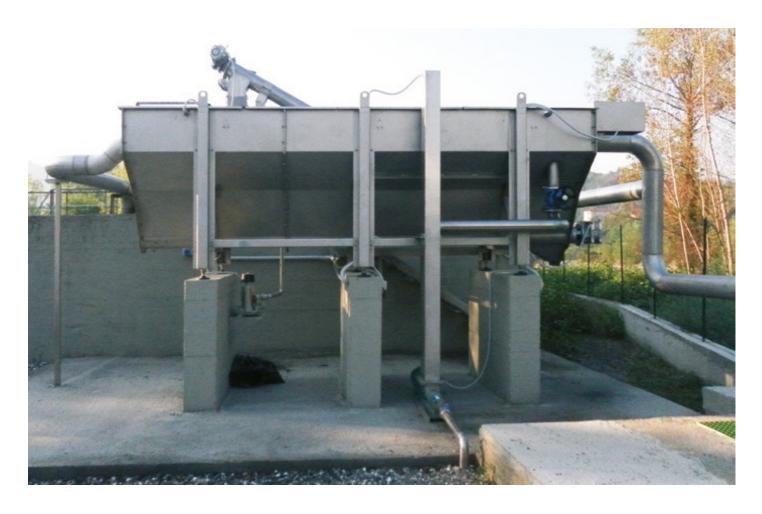

## **VSD** - COMPACT SYSTEM FOR SAND REMOVAL AND WASHING

Combined machine able to perform two functions simultaneously:

- removal and grit
- Oil removal/degreasing

The effluent is fed to the machine through a fixed pipe and decants in the tub; the sands are then removed by a system of augers, while fats and oils surface are removed from the system of deoiling, by an air bower.