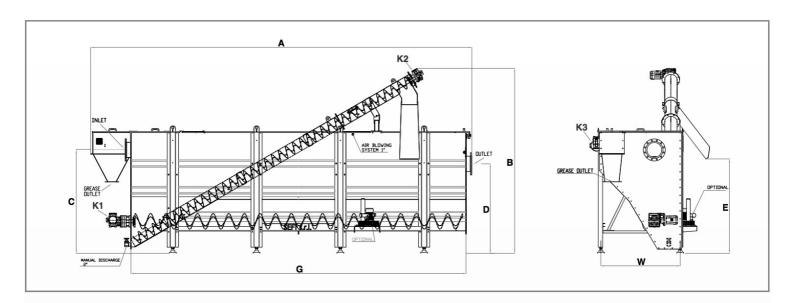

#### **DIMENSION TABLE**

|         | PORTATE/FLOW RATE | Α     | В    | С    | D    | E    | G     | W    | INLET OUTLET | OUTLET GREASE |
|---------|-------------------|-------|------|------|------|------|-------|------|--------------|---------------|
|         | L/sec             | mm    | mm   | mm   | mm   | mm   | mm    | mm   | PN10         | mm            |
| VSD 10  | 10                | 4000  | 2400 | 1400 | 1100 | 1325 | 3000  | 1270 | DN200        | 250x150       |
| VSD 20  | 20                | 5500  | 2400 | 1400 | 1100 | 1325 | 4500  | 1270 | DN200        | 250x150       |
| VSD 30  | 30                | 7000  | 2400 | 1400 | 1100 | 1325 | 6000  | 1270 | DN250        | 250x150       |
| VSD 45  | 45                | 7000  | 3300 | 1900 | 1600 | 1700 | 6000  | 1420 | DN250        | 250x150       |
| VSD 60  | 60                | 7000  | 3300 | 1900 | 1600 | 1700 | 6000  | 1420 | DN300        | 250x150       |
| VSD 80  | 80                | 8500  | 3300 | 1900 | 1600 | 1700 | 7500  | 1420 | DN350        | 250x150       |
| VSD 100 | 100               | 11320 | 3300 | 1900 | 1600 | 1700 | 10500 | 1420 | DN400        | 250x150       |
| VSD 120 | 120               | 13000 | 4100 | 2470 | 2265 | 1700 | 12000 | 2060 | DN450        | 250x150       |
| VSD 150 | 150               | 16000 | 4100 | 2470 | 2265 | 1700 | 15000 | 2060 | DN500        | 250x150       |

#### **INSTALLED POWER TABLE**

|       | VSD10  | VSD20  | VSD30 | VSD45   | VSD60 | VSD80 | VSD100   | VSD120 | VSD150    |
|-------|--------|--------|-------|---------|-------|-------|----------|--------|-----------|
| K1 kW | 0,55   | 0,55   | 0,55  | 0,55    | 0,55  | 0,55  | 0,55     | 0,75   | 0,75      |
| K2 kW | 0,37   | 0,37   | 0,37  | 0,37    | 0,37  | 0,37  | 0,37     | 0,37   | 0,55      |
| K3 kW | 0,25   | 0,37   | 0,37  | 0,37    | 0,37  | 0,37  | 0,37     | 0,37   | 0,37      |
|       | 821 9E | 57 YOU |       | 200 200 | 82 83 |       | VED 1920 |        | C23 (2.0) |