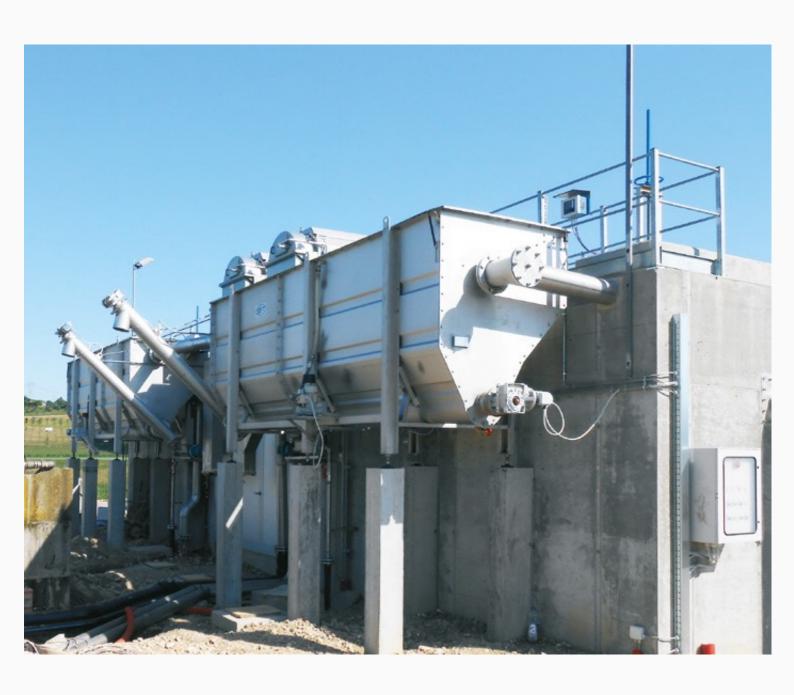

## **VSD** - COMPACT SYSTEM FOR SAND REMOVAL AND WASHING

Combined machine able to perform two functions simultaneously:

- removal and grit
- Oil removal/degreasing

The effluent is fed to the machine through a fixed pipe and decants in the tub; the sands are then removed by a system of augers, while fats and oils surface are removed from the system of deoiling, by an air bower.

## **VSD** - COMPACT SYSTEM FOR SAND REMOVAL AND WASHING